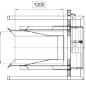

# Technical data

| Power supply      | 3x400V, further options |
|-------------------|-------------------------|
| Power consumption | 1.5 kW                  |
| Main frequency    | 50 Hz, further options  |
| Tipping height    | Up to 2,000 mm          |
| Tipping angle     | 120°                    |
| Lifting weight    | >1,000 kg               |
| Lifting speed     | 0.2 m/s                 |
| Unloaded weight   | From 400 kg net         |
| Protection class  | IP 65/54                |
|                   |                         |