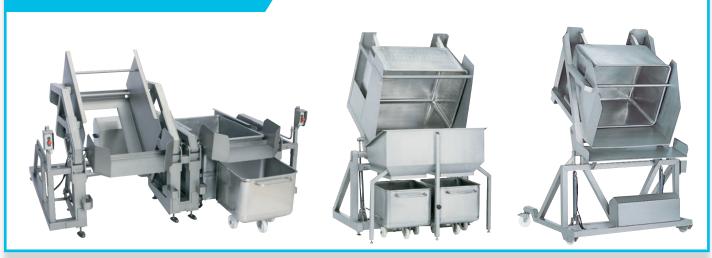

# Swing-Loader type 27200

Double-Swing-Loader type 27200

Swing-Loader type 27200 mobile version

Swing-Loader type 27200

### Application

The Swing-Loader type 27200 offers targeted ergonomic and safe handling of 600 I and 1000 I standard trolleys or special charging trays. It is an indispensable aid for lifting and controlled emptying of containers while ensuring high hygiene standards.

#### Version

- Made entirely of stainless steel, material no. 1.4301
- Hygienic surface blasted by glass beads
- The drive of the system is electro-hydraulic and is done in controlled manner, i.e. a step-by-step discharging of the trays is possible
- Integrated hydraulic station and electric control
- CE-compliant and ready for connection