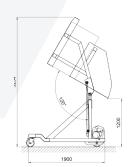

# Technical data

| Power supply      | 3x400V, further options |
|-------------------|-------------------------|
| Power consumption | 1.5 kW                  |
| Main frequency    | 50 Hz, further options  |
| Tipping height    | Up to 2,000 mm          |
| Tipping angle     | 120°                    |
| Lifting weight    | >1,000 kg               |
| Lifting speed     | 0.2 m/s                 |
| Unloaded weight   | From 400 kg net         |
| Protection class  | IP 65/54                |
|                   |                         |