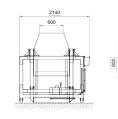

# Technical data

| Power supply      | 3x400V, further options |
|-------------------|-------------------------|
| Power consumption | 1.5 kW                  |
| Main frequency    | 50 Hz, further options  |
| Tipping height    | Up to 2,000 mm          |
| Tipping angle     | 120°                    |
| Lifting weight    | >1,000 kg               |
| Lifting speed     | 0.2 m/s                 |
| Unloaded weight   | From 400 kg net         |
| Protection class  | IP 65/54                |
|                   |                         |